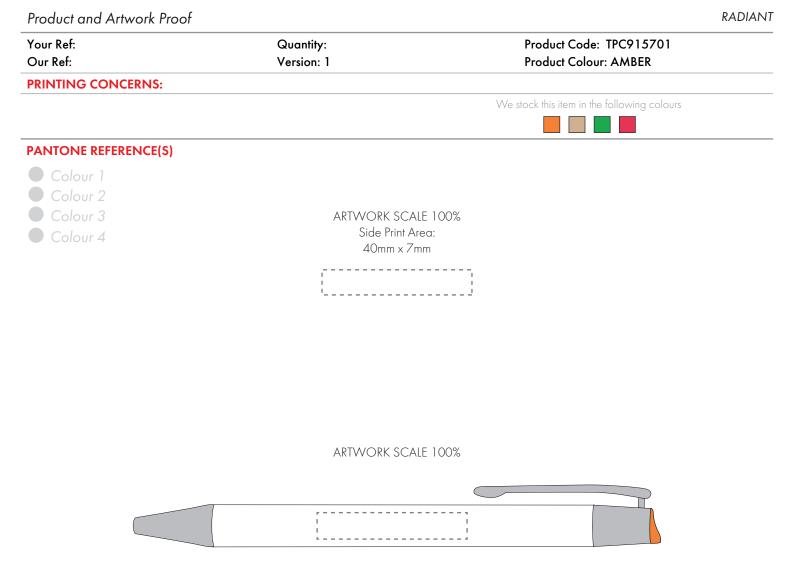

| The dashed line is to | demonstrate print | area and will not | appear on | vour printed item |
|-----------------------|-------------------|-------------------|-----------|-------------------|